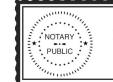

## **INK STAMP STYLES**

Please enter your desired ink-stamp and/or embosser style number in the spaces provided on the Stamp/Seal Information Page. Please enter just the number (1, 2, etc.).

Rectangular Notary Commission Stamp—STYLE: This is the ONLY Ink Stamp Style available. NO Style # needed.